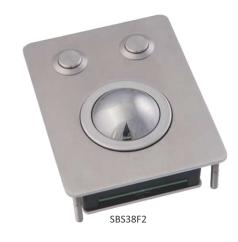

**TBS38 & SBS38** 

•38 mm ball •IP54/IP65 sealing •stainless steel carrier

# **IP65 STAINLESS STEEL 38 MM TRACKBALL**

This range of compact trackball units is highly ruggedized and designed for harsh industrial applications, kiosk consoles, navigation controls, etc... They feature a robust, vandalproof construction and all metal look: the carrier plate made of brushed stainless steel, a stainless steel ring protecting the trackball sealing and anti-vandal stainless steel IP65 sealed switches. The 38mm trackball unit can either have:

- a black phenolic resin ball for highest resistance to hostile impacts and to scratches : Type TBS38F2
- a stainless steel ball for styling and complete stainless steel appearance: Type SBS38F2

### **GENERAL TECHNICAL SPECIFICATIONS**

Sealing : IP65 static

Carrier plate : brushed stainless steel

Ball diameter : 38,1 mm

Ball material : phenolic resin (TBS38F2) / stainless steel (SBS38F2)

Dimensions  $: 100 \times 78 \times 40 \text{ mm}$ Weight : 0.4 kg / 0.6 kg