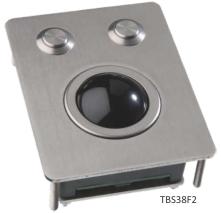

**TBS38 & SBS38** 

•38 mm ball •IP54/IP65 sealing •stainless steel carrier

# **IP65 STAINLESS STEEL 38 MM TRACKBALL**

This range of compact trackball units is highly ruggedized and designed for harsh industrial applications, kiosk consoles, navigation controls, etc... They feature a robust, vandalproof construction and all metal look: the carrier plate made of brushed stainless steel, a stainless steel ring protecting the trackball sealing and anti-vandal stainless steel IP65 sealed switches. The 38mm trackball unit can either have:

- a black phenolic resin ball for highest resistance to hostile impacts and to scratches : Type TBS38F2
- a stainless steel ball for styling and complete stainless steel appearance: Type SBS38F2

### **GENERAL TECHNICAL SPECIFICATIONS**

Sealing : IP65 static

Carrier plate : brushed stainless steel

Ball diameter : 38,1 mm

Ball material : phenolic resin (TBS38F2) / stainless steel (SBS38F2)

Dimensions  $: 100 \times 78 \times 40 \text{ mm}$ Weight : 0.4 kg / 0.6 kg