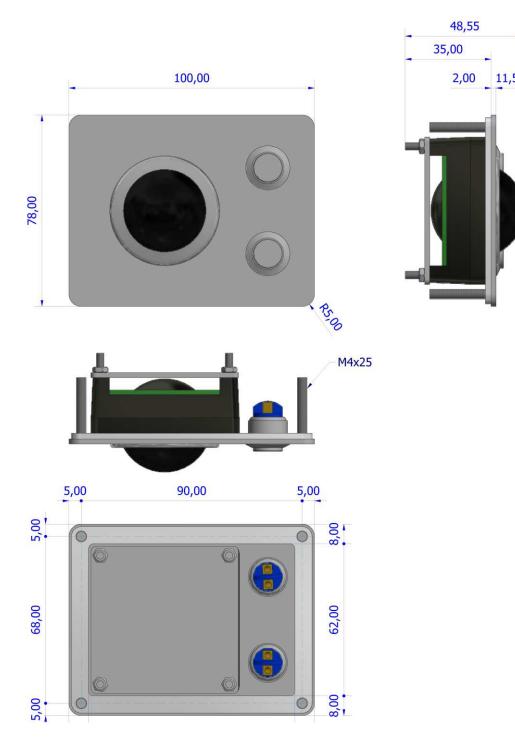

### **GENERAL TECHNICAL SPECIFICATIONS**

Sealing : IP65 static

Carrier plate : brushed stainless steel

Ball diameter : 38,1 mm

Ball material : phenolic resin (TBS38F2) / stainless steel (SBS38F2)

Dimensions  $: 100 \times 78 \times 40 \text{ mm}$ Weight : 0.4 kg / 0.6 kg

## ORDER INFO

| Black phenolic resin ball | TBS38F2 |
|---------------------------|---------|
| Stainless steel ball      | SBS38F2 |

Output: PS/2 & USB Combo

Dim. in mm